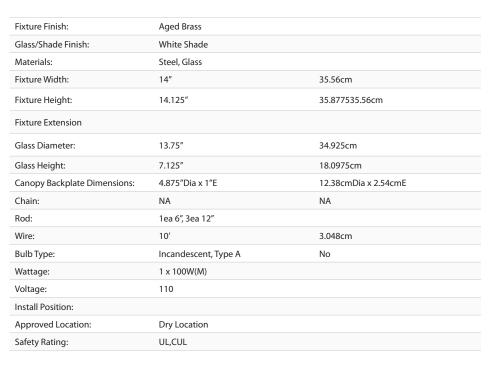

## Duncan AB

3604-L AB-WH

UPC: 844375037342

1 Light Pendant with Rod

Transform the look of your room with this classic, vintage-inspired fixture by Golden Lighting. Golden Lighting's Duncan collection is contemporary style with an industrial feel. The collection features a variety of simple, traditional silhouettes that are a nod to a bygone era. A variety of plated and painted metal shade finishes are offered in combination with durable Aged Brass, Chrome or Pewter fixture bodies. Rubbed Bronze fixtures are paired with Rubbed Bronze shades. This large, rod-hung pendant features a glass diffuser and is comfortably sized for a small nook or island. The pendant may be hung individually or arrayed as a set.