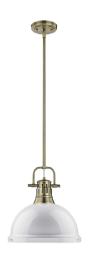

## Duncan AB

3604-L AB-WH

UPC: 844375037342

1 Light Pendant with Rod

Transform the look of your room with this classic, vintage-inspired fixture by Golden Lighting. Golden Lighting's Duncan collection is contemporary style with an industrial feel. The collection features a variety of simple, traditional silhouettes that are a nod to a bygone era. A variety of plated and painted metal shade finishes are offered in combination with durable Aged Brass, Chrome or Pewter fixture bodies. Rubbed Bronze fixtures are paired with Rubbed Bronze shades. This large, rod-hung pendant features a glass diffuser and is comfortably sized for a small nook or island. The pendant may be hung individually or arrayed as a set.