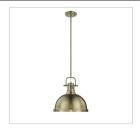

PE |
|          |
| COMMENTS |
| COMMENTS |
|          |

## Duncan AB

3604-L AB-WH

UPC: 844375037342

1 Light Pendant with Rod

Transform the look of your room with this classic, vintage-inspired fixture by Golden Lighting. Golden Lighting's Duncan collection is contemporary style with an industrial feel. The collection features a variety of simple, traditional silhouettes that are a nod to a bygone era. A variety of plated and painted metal shade finishes are offered in combination with durable Aged Brass, Chrome or Pewter fixture bodies. Rubbed Bronze fixtures are paired with Rubbed Bronze shades. This large, rod-hung pendant features a glass diffuser and is comfortably sized for a small nook or island. The pendant may be hung individually or arrayed as a set.





## Also Available



3604-L AB-AB



3604-L AB-BE



3604-L AB-BK